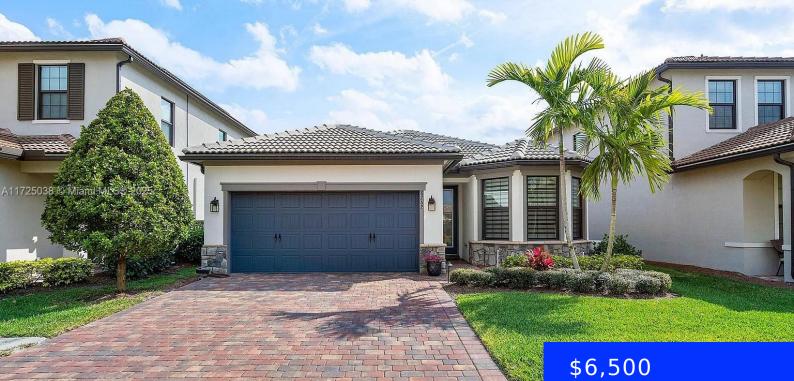

## 8262 CINCH WAY, LAKE WORTH, FL, 33467

https://ritterproperties.com

Fully Furnished exquisite 3/2. Elegant Gated Community living at its best. Open concept floor plan, vaulted ceilings and wood plank tile floors. The elegance continues with gourmet kitchen, stainless steel appliances, pantry, gas stove, large island, formal dining and living room. Large primary suite will not disappoint and has breath taking views of the lake. [...]

- 3 beas
- 2 baths
- Residential Lease
- Single Family Residence
- Active
- 1781 sq ft

## Basics

Date added: Added 2 days agoCategory: Single Family ResidenceType: Residential LeaseStatus: ActiveBedrooms: 3 bedsBathrooms: 2 bathsHalf baths: 0 half bathsArea: 1781 sq ftLot size, sq ft: 5401 sq ftSubdivisionName: FIELDS AT GULFSTREAM POLOListOfficeName: LoKationGarageSpaces: 2View: LakeListAOR: Miami Association of REALTORS®MLS ID: A11725038SubdivisionName: Single Family Residence