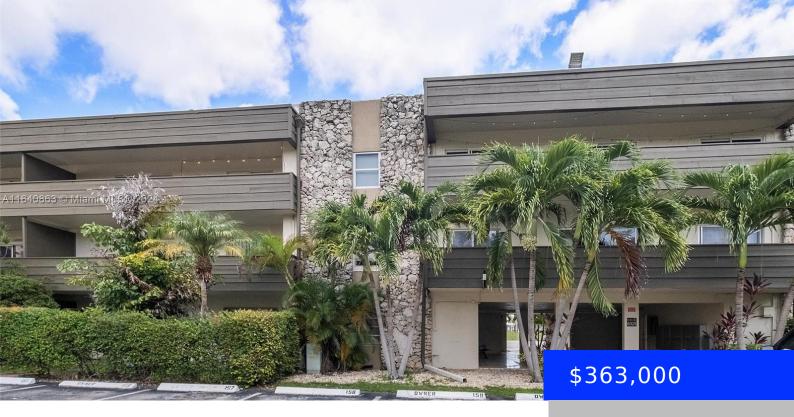

## 8325 72ND AVE, MIAMI, FL, 33143

https://ritterproperties.com

Conveniently located in Dadeland 2 bedrooms and 2 bathrooms condo. This unit offers a bright and open layout. Kitchen with ample cabinetry. Relax in the spacious living area or enjoy your private balcony for a breath of fresh air. The bedrooms are generously sized. Primary bedroom features a large walk-in closet and second bedroom with [...]

## **Basics**

**Type:** Residential **Status:** Active

**Bedrooms: 2** beds **Bathrooms: 2** baths

**Lot size, sq ft: 0** sq ft **SubdivisionName:** THE LEDGES CONDO

**ListOfficeName:** Redfin Corporation **View:** Garden View, Skyline

## **Building Details**

Cooling features: Central Air, Electric Year built: 1969

NewConstructionYN: No Building Name: THE LEDGES CONDO

**Heating:** Central, Electric **Parking:** 2 Or More Spaces, Assigned, Guest