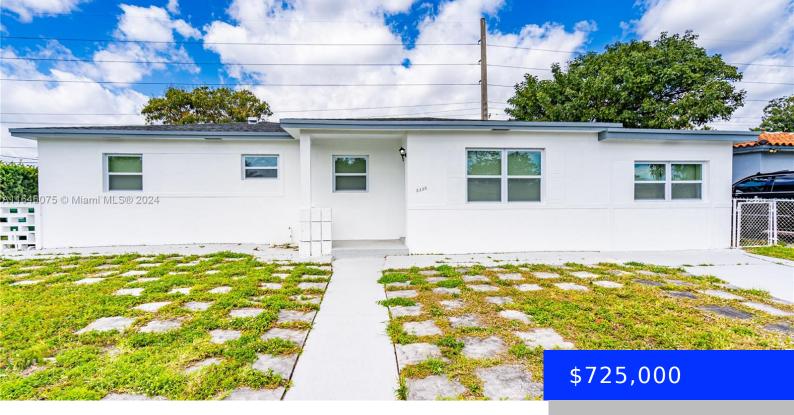

## 8330 35TH PL, MIAMI, FL, 33147

https://ritterproperties.com

Fully remodeled home in highly desired area just east of Hialeah. This spacious 4/2 has been completed updated with new roof, new floors, doors, kitchen and bathrooms. Quartz countertops, mosaic backsplash, beautiful bathrooms with modern finishes. Great layout for large family. Home sits on a very large lot with room for a pool, RV, boat [...]

## **Basics**

Type: Residential Status: Active

**Bedrooms: 4** beds **Bathrooms: 2** baths

**Half baths: 0** half baths **Area: 1734** sq ft

**Lot size, sq ft: 8850** sq ft **SubdivisionName:** ELSON MANORS

## **Building Details**

**Cooling features:** Central Air **Year built:** 1956

ArchitecturalStyle: Detached, One Story NewConstructionYN: No

Building Name: ELSON MANORS Roof: Other

**Heating:** Central **Parking:** Circular Driveway, Driveway, Rv/Boat