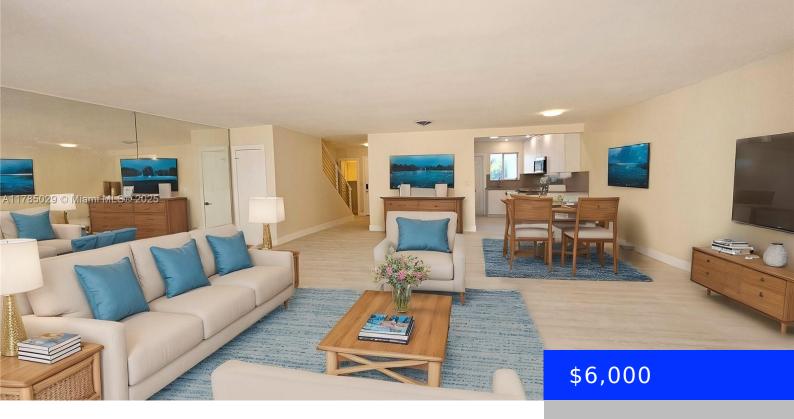

## 834 RAYMOND ST, MIAMI BEACH, FL, 33141

https://ritterproperties.com

spacious totally renovated townhouse featuring vinyl floors, stainless steel appliances, new kitchen cabinets and closets, upgraded bathrooms with a peaceful view of the canal, close to schools and shopping areas and only a few blocks from the ocean. carport in the driveway can fit up to 2 cars.