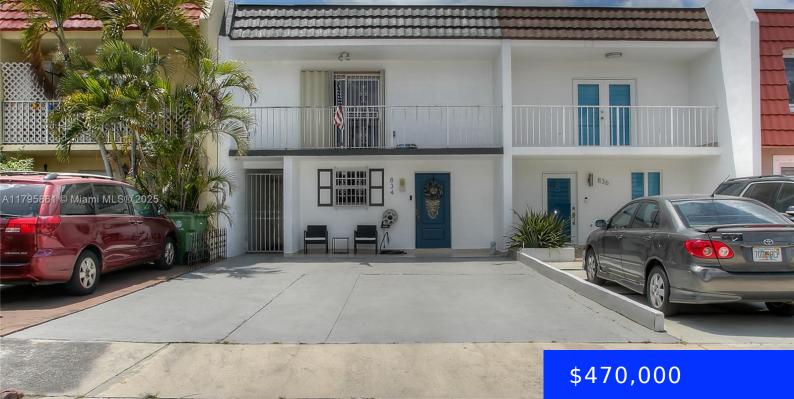

## 834 80TH PL, HIALEAH, FL, 33014

https://ritterproperties.com

NO association or governing body. LARGE 1,468 sqft townhouse with 2 bed-1.5 Bath & a unique backyard entrance through the front that only a few models have this option. BEDROOMS are oversized & have walk in closets. PLENTY OF SPACE TO PARK at least 4 cars in the front. Hurricane discount with some impact windows and some [...]

## Basics

Date added: Added 2 days ago Type: Residential Bedrooms: 2 beds Half baths: 1 half bath Lot size, sq ft: 0 sq ft ListOfficeName: Top Tier International Realty, LLC. ListAOR: Miami Association of REALTORS® MLS ID: A11795861 Category: Townhouse Status: Active Bathrooms: 1 bath Area: 1468 sq ft SubdivisionName: BRADLEY ESTATES View: None EntryLevel: 1

## **Building Details**

Cooling features: Central AirYear built: 1971NewConstructionYN: NoBuilding Name: BRADLEY ESTATES PExterior material: Concrete Block ConstructionHeating: CentralParking: 2 Or More SpacesFrance Spaces