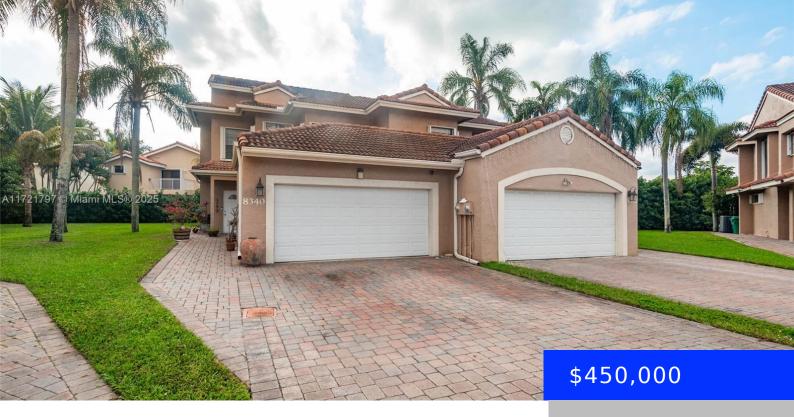

## 8340 191ST LN, HIALEAH, FL, 33015

https://ritterproperties.com

Elegant 2-bed, 2.5-bath with a spacious 2-car garage, nestled in a highly desirable area near shopping and dining! Bright and spacious. Home features a new kitchen with granite countertops and stainless-steel appliances. Tile and wood floors throughout. New high efficiency A/C. Spacious patio area perfect for entertaining. Custom blinds. Accordion shutters throughout. Large bedrooms and [...]

## **Basics**

**Type:** Residential **Status:** Active

**Bedrooms: 2** beds **Bathrooms: 2** baths

Half baths: 1 half bath Area: 1316 sq ft

Lot size, sq ft: 0 sq ft SubdivisionName: SEVILLE PLACE CONDO

ListOfficeName: Miami Home Brokers Realty GarageSpaces: 2