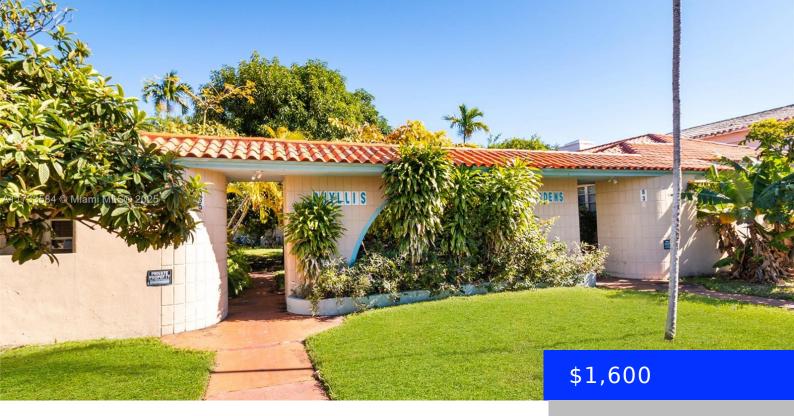

## 835 ALTON RD, MIAMI BEACH, FL, 33139

https://ritterproperties.com

One of the best deals on South Beach, this corner 1BDR gardenstyle apartment is available for immediate lease in the Flamingo/Lummus neighborhood of Miami Beach. Unit offers private entry, approx. 500 SF of living, walk-in closet, fully enclosed bedroom, two wall AC units, and shared garden space with neighbors. Ideally located on Alton Rd and [...]

## **Building Details**

**Cooling features:** Wall/Window Unit(s) **Year built:** 1950

ArchitecturalStyle: First Floor Entry NewConstructionYN: No

Building Name: LENOX MANOR Exterior material: CBS Construction