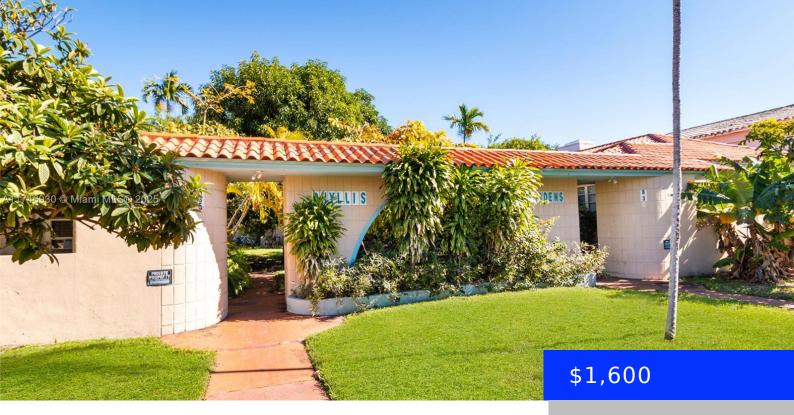

## 835 ALTON RD, MIAMI BEACH, FL, 33139

https://ritterproperties.com

One of the best deals on South Beach, this corner 1BDR gardenstyle apartment is available for immediate lease in the Flamingo/Lummus neighborhood of Miami Beach. Unit offers private entry, approx. 500 SF of living, walk-in closet, fully enclosed bedroom, two wall AC units, and shared garden space with neighbors. Ideally located on Alton Rd and [...]

View: Garden

**ListAOR:** Miami Association of REALTORS®

**MLS ID:** A11746930

Category: Multi Family

**Status:** Active

Bathrooms: 1 bath

Area: 500 sq ft

**SubdivisionName:** LENOX MANOR

## **Building Details**

**Cooling features:** Wall/Window Unit(s) **Year built:** 1950

ArchitecturalStyle: First Floor Entry NewConstructionYN: No

Building Name: LENOX MANOR Roof: Barrel Roof

**Heating:** None **Parking:** On-street