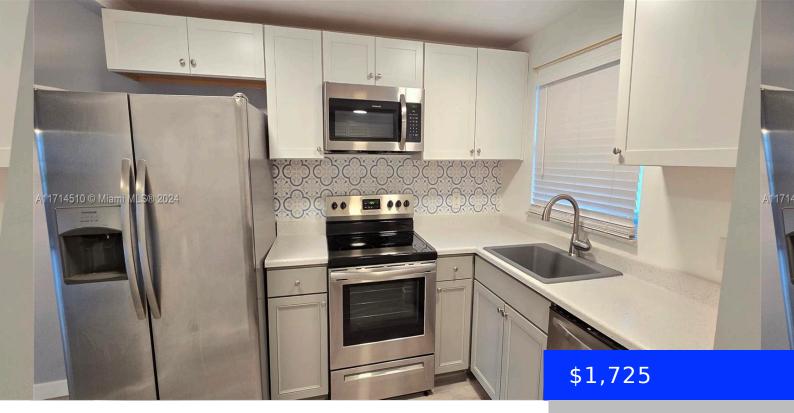

## 8350 SUNRISE LAKES BLVD, SUNRISE, FL, 33322

https://ritterproperties.com

Come home to this bright and spacious first floor unit. Newer kitchen, tile floors and partially remodeled bathrooms. One assigned parking space right outside your door. This is a 55+ community with ammenities galore! Swimming pools, Tennis Courts, Gym, Sauna, Library, and so much more. Close to Shopping, Restaurants, Medical Facilities, and Houses of Worship. [...]

## **Amenities & Features**

| Features: First Floor Entry | <b>Amenities:</b> Dishwasher, Electric Range, Electric Water Heater,<br>Microwave, Refrigerator |
|-----------------------------|-------------------------------------------------------------------------------------------------|
| WindowFeatures: Blinds      | PoolFeatures: In Ground                                                                         |
| Waterfront available: Yes   | GarageYN: No                                                                                    |
| AttachedGarageYN: No        | CoolingYN: Yes                                                                                  |
| PoolPrivateYN: No           | FireplaceYN: No                                                                                 |