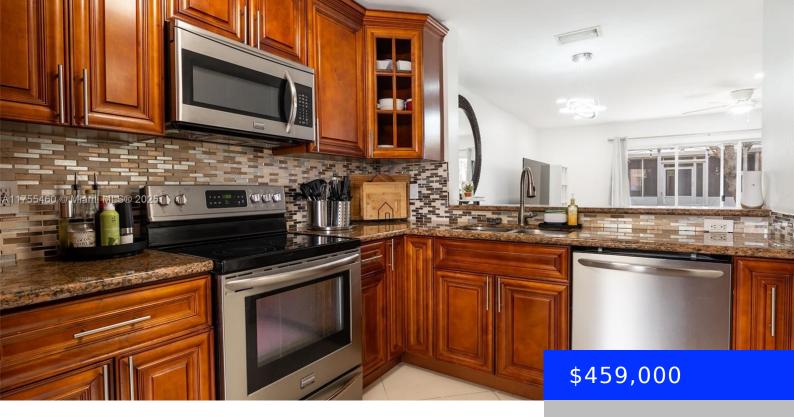

## **837 208TH DR, PEMBROKE PINES, FL, 33029** https://ritterproperties.com

Welcome to Malibu Bay in Chapel Trail. This 3 Bed/ 2.5 Bath Townhome is read for move in ! This lovely townhome features a renovated kitchen, newer appliances, tiled flooring on 1st floor. New washer and dryer and tankless water heater. AC from 2021. Vinyl wood flooring on the staircase and throughout the second floor. [...]

## **Amenities & Features**

**Features:** First Floor Entry, Walk-In Closet(s)

**Amenities:** Dishwasher, Disposal, Dryer, Electric Range, Electric Water Heater, Microwave, Refrigerator, Self Cleaning Oven, Washer