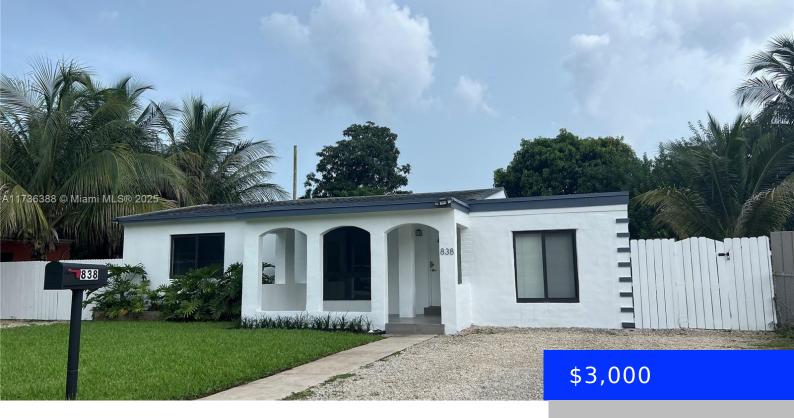

## 838 147TH ST, MIAMI, FL, 33168

https://ritterproperties.com

Charming single family with ample parking and large back yard.

- 3 heds
- 1 bath
- Residential Lease
- Single Family Residence
- Active
- 1266 sq ft

## **Building Details**

Cooling features: Ceiling Fan(s), Central Air, Year built: 1951

Electric

ArchitecturalStyle: Ranch NewConstructionYN: No

**Building Name:** BISCAYNE GARDENS SEC F **Exterior material:** CBS Construction