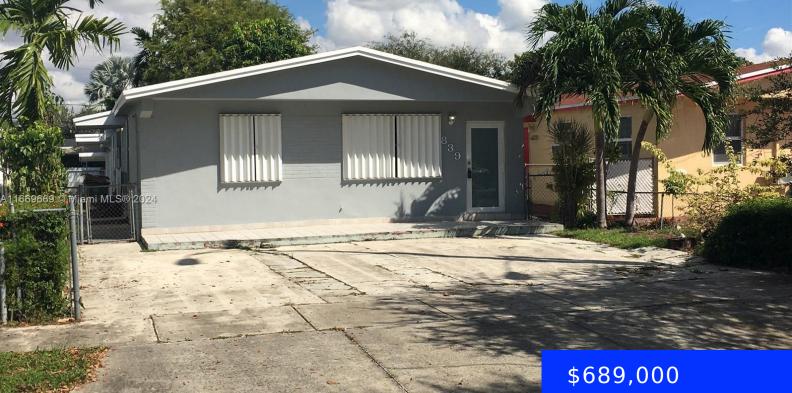

## 839 34TH ST, HIALEAH, FL, 33012

https://ritterproperties.com

Single-family home or Investment Property, 5 bedrooms and 3 bathrooms include a separate 2 bedrooms, 2 bathrooms dwelling unit

## Basics

Date added: Added 1 month ago Type: Residential Bedrooms: 5 beds Half baths: 0 half baths Lot size, sq ft: 5400 sq ft ListOfficeName: Principal Properties, Inc. ListAOR: Miami Association of REALTORS® Category: Single Family Residence Status: Active Bathrooms: 3 baths Area: 2016 sq ft SubdivisionName: KRAFTLAWN View: None MLS ID: A11669669

## **Building Details**

Cooling features: Central Air ArchitecturalStyle: Detached, One Story Building Name: KRAFTLAWN Roof: Shingle Parking: Driveway, Slab/Strip Year built: 1962 NewConstructionYN: No Exterior material: CBS Construction Heating: Central