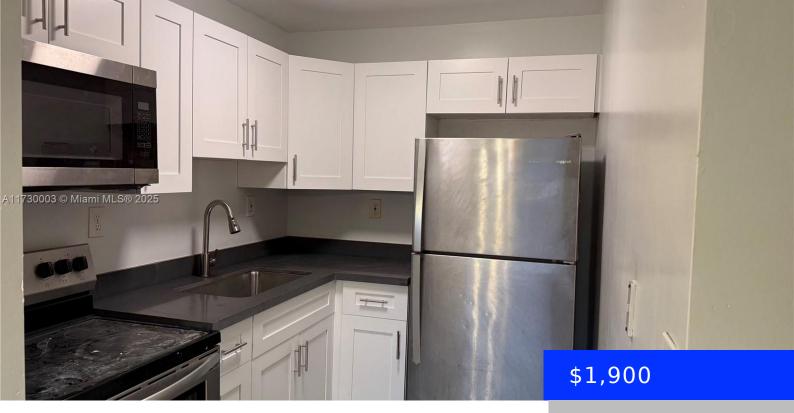

## 84 36TH CT, OAKLAND PARK, FL, 33334

https://ritterproperties.com

Discover this beautifully upgraded 2-bedroom, 1-bathroom unit in Oakland Park, featuring a brand-new kitchen, stylish laminate floors, an upgraded bathroom, and the convenience of an in-unit washer and dryer. Enjoy a hassle-free move-in with fast approval. Conveniently located in Fort Lauderdale, this unit offers easy access to essential amenities, schools, and public transportation. Don't miss [...]

## **Building Details**

Cooling features: Central Air ArchitecturalStyle: First Floor Entry Building Name: FELLER ESTATES Parking: Limited # Of Vehicle, No Rv/Boats

**Amenities & Features** 

Features: First Floor Entry Amenities: Dryer, Electric Range, Microwave, Refrigerator, Washer