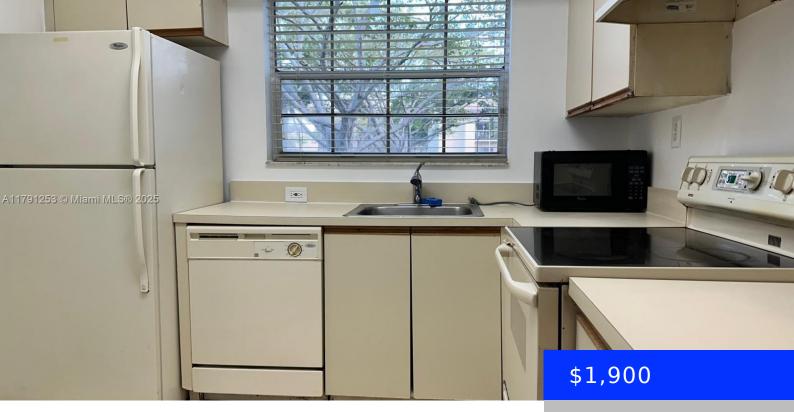

## **Amenities & Features**

Features: First Floor Entry

**Amenities:** Dishwasher, Dryer, Electric Range, Microwave, Refrigerator, Washer

Waterfront available: No

AttachedGarageYN: No

PoolPrivateYN: No

Security Features: Smoke Detector, Complex Fenced