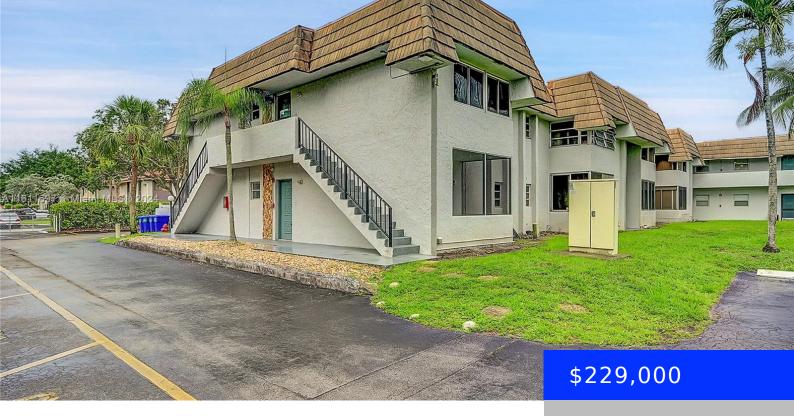

## 8404 SAMPLE RD, CORAL SPRINGS, FL, 33065

https://ritterproperties.com

This is a CORNER 2 bedroom 2 bath condominium. New flooring throughout, new stainless steel appliances, new kitchen cabinets, quartz countertops, and new doors/knobs. It is near the downtown area and within walking distance of top-rated schools, library, houses of worship, hospitals, shopping, restaurants, bookstores, parks, and more.

## **Basics**

**Type:** Residential **Status:** Active

**Bedrooms: 2** beds **Bathrooms: 2** baths

Half baths: 0 half baths Area: 1000 sq ft

Lot size, sq ft: 0 sq ft SubdivisionName: CORAL PINE CONDO 1

**ListOfficeName:** Realty 100 **View:** Garden View

## **Building Details**

**EntryLevel:** 1

Cooling features: Ceiling Fan(s), Central Air Year built: 1974

ArchitecturalStyle: Corner Unit NewConstructionYN: No

**Building Name:** CORAL PINE CONDO 1 **Exterior material:** CBS Construction