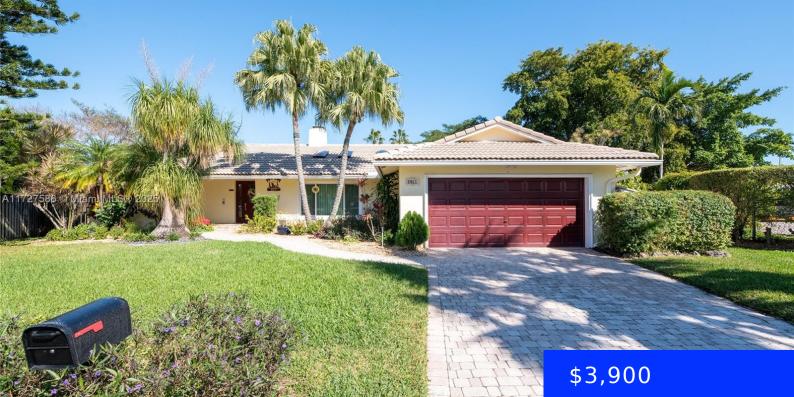

## 8411 20TH PL, CORAL SPRINGS, FL, 33071

https://ritterproperties.com

This charming 3/2 situated on a cul-de-sac living/dining area from the family room, setting a cozy tone throughout. As you delve deeper, you'll find the heart of the home-the kitchen, equipped with beautiful wooden cabinets and modern stainless steel appliances, seamlessly connects to the family room, creating a perfect space for entertaining. The outdoor area [...]

## Basics

Date added: Added 11 hours ago Type: Residential Lease Bedrooms: 3 beds Half baths: 0 half baths Lot size, sq ft: 19351 sq ft ListOfficeName: DIY Real Estate Inc UnitNumber: 8411 MLS ID: A11727586 Category: Single Family Residence Status: Active Bathrooms: 2 baths Area: 1663 sq ft SubdivisionName: RAMBLEWOOD GarageSpaces: 2 ListAOR: Miami Association of REALTORS®

## **Building Details**

Year built: 1979 NewConstructionYN: No Exterior material: CBS Construction Parking: 2 Spaces, Attached Carport ArchitecturalStyle: Ranch Building Name: RAMBLEWOOD Roof: Curved/S-Tile Roof