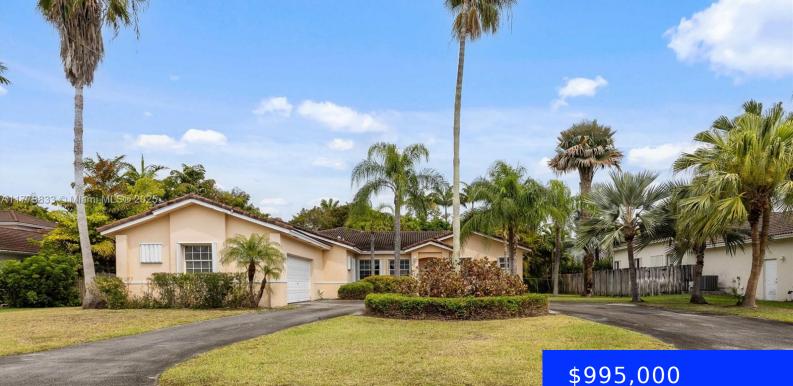

# 8411 162ND TER, PALMETTO BAY, FL, 33157

https://ritterproperties.com

Nestled on a tranquil private street in the prestigious Miralda Estates, this single-story 4/2.5 home offers a rare opportunity in the heart of Palmetto Bay. Built in 1992, it sits on a sprawling 15,000 SF providing ample space for customization and future growth. With prime location, this property is the perfect canvas to infuse your [...]

#### \$995,000

### **Basics**

Date added: Added 2 months ago Type: Residential Bedrooms: 4 beds Half baths: 1 half bath Lot size, sq ft: 15062 sq ft ListOfficeName: New Miami Realty View: None MLS ID: A11773833 Category: Single Family Residence Status: Active Bathrooms: 2 baths Area: 1970 sq ft SubdivisionName: MIRELDA ESTATES GarageSpaces: 2 ListAOR: Miami Association of REALTORS®