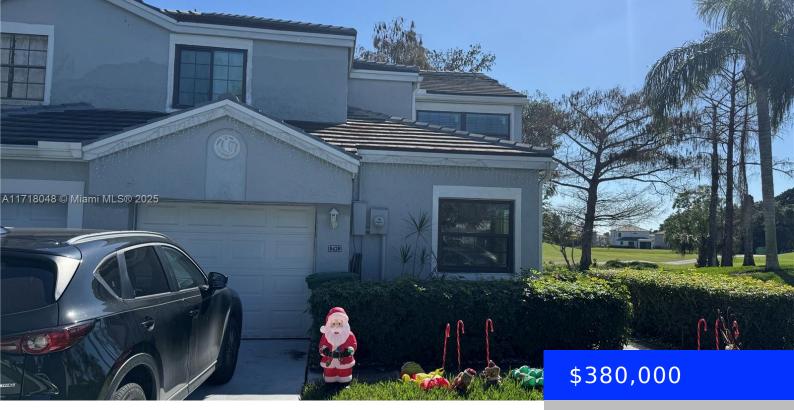

## 8428 78TH CT, TAMARAC, FL, 33321

https://ritterproperties.com

Show and make offers. Golf view corner unit 3/2.5 with loft .one car garage large kitchen with eat in area granite counter tops,wood cabinate ,newer appliances ,master bedroom downstairs with newer bathroom area. Oversize driveway,hoa covers roof.

## **Basics**

**Type:** Residential **Status:** Active

**Bedrooms: 3** beds **Bathrooms: 2** baths

Half baths: 1 half bath

Area: 1784 sq ft

Lot size, sq ft: 0 sq ft

SubdivisionName: WOODMONT TRACT 59

ListOfficeName: Western Angel Realty Inc GarageSpaces: 1

View: Garden View, Golf View UnitNumber: 8428

ListAOR: Miami Association of REALTORS® EntryLevel: 1

**MLS ID:** A11718048

## **Building Details**

**Cooling features:** Central Air **Year built:** 1988

ArchitecturalStyle: Garden Apartment NewConstructionYN: No

Building Name: Waterford Isle Exterior material: Concrete Block Construction