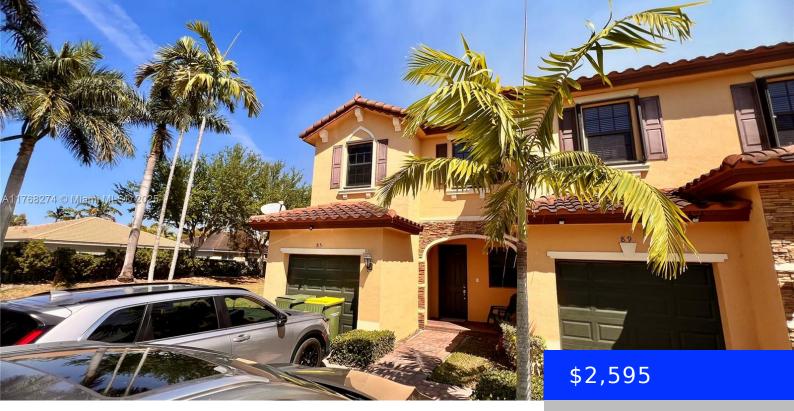

## 85 34TH TER, HOMESTEAD, FL, 33033

https://ritterproperties.com

3 BEDS 2.5 BATHS CORNER LARGE TOWNHOUSE WITH GARAGE, COMPLETELY REMODELED, CLOSE TO FLORIDA TURNPIKE, PRIVATE PATIO, LARGE GREEN BEAUTIFUL AREAS SORROUNDING THE PROPERTY ALLOWED TO ENTERTAINT FAMILY AND FRIENDS, CLUBHOUSE WITH POOL, GYM AND VIP SALON, CLOSE TO GREAT SCHOOLS, MALLS AND SUPERMARKETS. EASY TO SHOW, CALL NOW TO MAKE AN APPOINTMENT

## Basics

| Date added: Added 2 weeks ago                | Category: Townhouse                          |
|----------------------------------------------|----------------------------------------------|
| Type: Residential Lease                      | Status: Active                               |
| Bedrooms: 3 beds                             | Bathrooms: 2 baths                           |
| Half baths: 1 half bath                      | <b>Area: 1408</b> sq ft                      |
| Lot size, sq ft: 1786 sq ft                  | SubdivisionName: BAYWINDS OF DOMINICA<br>AND |
| ListOfficeName: Florida Realty of Miami Corp | GarageSpaces: 1                              |
| ListAOR: Miami Association of REALTORS®      | MLS ID: A11768274                            |