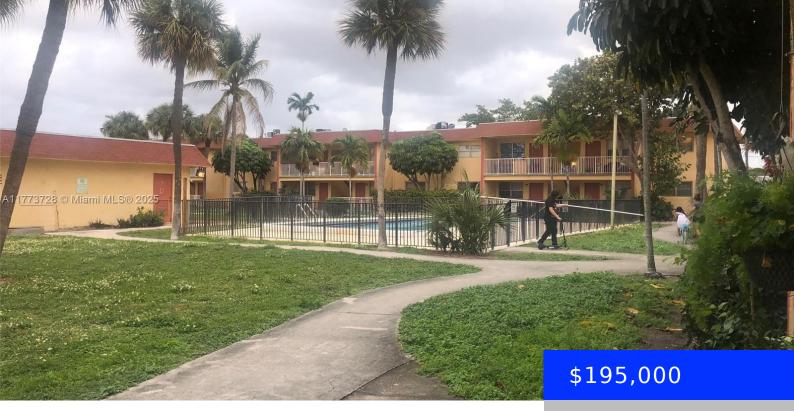

## 850 COMMERCIAL BLVD, OAKLAND PARK, FL, 33334

https://ritterproperties.com

ATENTION INVESTORS! EXCELLENT LOCATION, E OF 195, ONE BLOCK FROM DIXY HWY. IN COMMERCIAL BLVD. WITH 2 PUBLIX WALKING DISTANCE. 2BED/1 BATH. LARGE ROOMS. BUILDING PROVIDES A MULTIPLE GREEN RELAX AREAS. IT IS A VERY SOUGHT-AFTER PROPERTY FOR PROSPECTIVES TENANTS.

## **Basics**

**Type:** Residential **Status:** Active

**Bedrooms: 2** beds **Bathrooms: 1** bath

**Half baths: 0** half baths **Area: 830** sq ft

**Lot size, sq ft: 0** sq ft **SubdivisionName:** COURTYARDS AT

## **Building Details**

**Cooling features:** Central Air **Year built:** 1972

ArchitecturalStyle: Garden Apartment NewConstructionYN: No

Building Name: THE COURTS AT CIMARRON Exterior material: CBS Construction