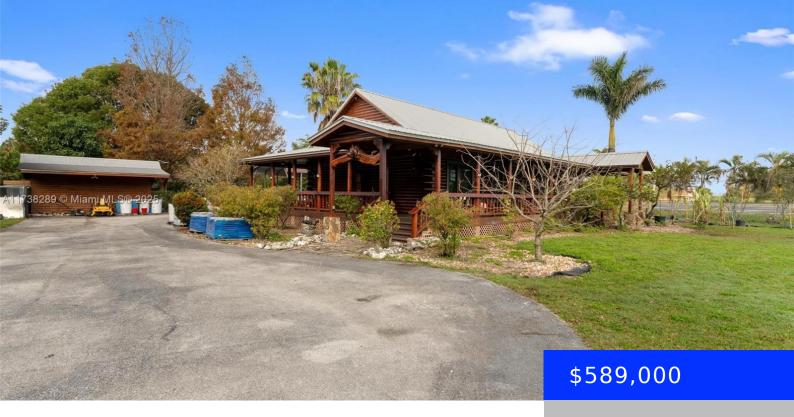

## 850 OLD US HIGHWAY 27, SOUTH BAY, FL, 33493

https://ritterproperties.com

Beautiful cabin to enjoy located on two lots with residential and commercial zoning of 1.5 acres with all the amenities to enjoy country life with all the comforts

## **Building Details**

Cooling features: Central Air

ArchitecturalStyle: Detached, Other

**Building Name:** south Bay

Roof: Metal Roof

**Parking:** Driveway

Year built: 2008

**NewConstructionYN:** No

Exterior material: Wood Siding

**Heating:** Central