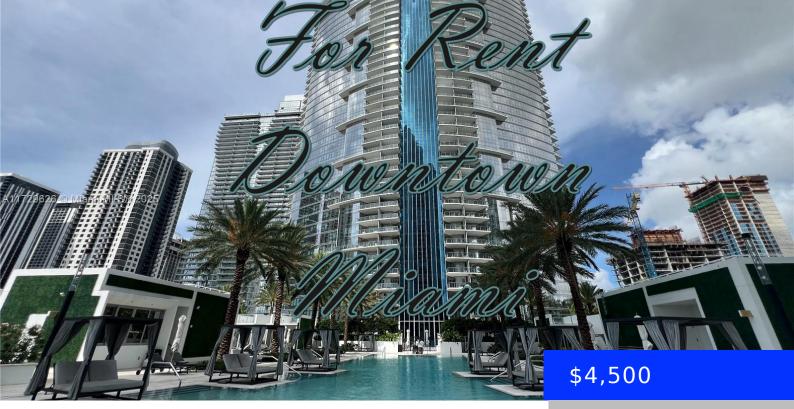

## 851 1ST AVE, MIAMI, FL, 33132

https://ritterproperties.com

Experience ultimate luxury at Paramount Miami Worldcenter in Downtown Miami with this 1-bedroom, 2-bathroom residence with a convertible den. Enjoy privacy with a private elevator entrance and embrace resort-style living with unmatched amenities. Relax at Sunrise Pool, Infinity Pool, or Resort-Style Pool, unwind in poolside bungalows or poolside Daybeds, or explore floating seating pods. Entertain [...]

- 1 bed
- 2 baths
- Residential Lease
- Apartmen
- Active
- 1173 sq ft

## Basics

| Date added: Added 3 days ago          | Category: Apartment                           |
|---------------------------------------|-----------------------------------------------|
| Type: Residential Lease               | Status: Active                                |
| Bedrooms: 1 bed                       | Bathrooms: 2 baths                            |
| Half baths: 0 half baths              | <b>Area: 1173</b> sq ft                       |
| Lot size, sq ft: 0 sq ft              | SubdivisionName: PARAMOUNT MIAMI<br>WORLDCENT |
| LeaseTerm: 1 Year With Renewal Option | ListOfficeName: Bruckman Realty, LLC          |
| GarageSpaces: 2                       | View: Intracoastal View                       |
| UnitNumber: 1406                      | ListAOR: Miami Association of REALTORS®       |
| EntryLevel: 14                        | MLS ID: A11729626                             |