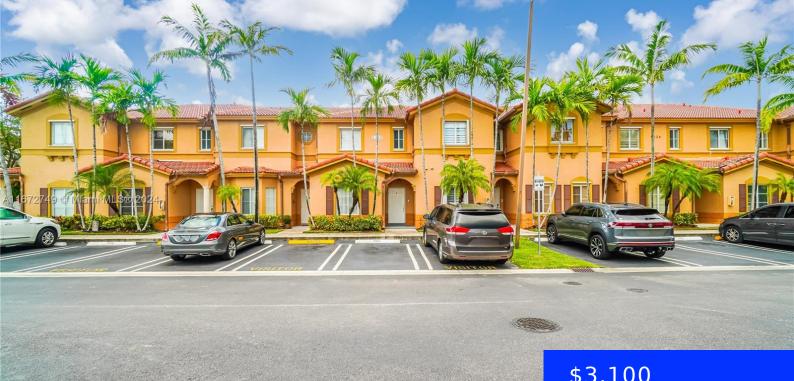

#### 8526 107TH PSGE, DORAL, FL, 33178

https://ritterproperties.com

SPACIOUS 3-BEDROOM, 3-BATHROOM TOWNHOUSE IN THE HEART OF DORAL, PERFECT FOR FAMILY LIVING! ENJOY A BRIGHT, OPEN-CONCEPT LAYOUT WITH GENEROUS LIVING AND DINING AREAS IDEAL FOR ENTERTAINING. MODERN KITCHEN WITH AMPLE CABINETRY AND UPDATED FINISHES. EACH BEDROOM IS ROOMY AND INVITING, WHILE THREE FULL BATHROOMS PROVIDE CONVENIENCE FOR EVERYONE. PRIVATE, COZY BACKYARD GREAT FOR RELAXING [...]

### Basics

| Date added: Added 3 weeks ago                | Category: Townhouse                        |
|----------------------------------------------|--------------------------------------------|
| Type: Residential Lease                      | Status: Active                             |
| Bedrooms: 3 beds                             | Bathrooms: 3 baths                         |
| Half baths: 0 half baths                     | <b>Area: 1462</b> sq ft                    |
| Lot size, sq ft: 1 sq ft                     | SubdivisionName: LEEWARD AT ISLANDS AT DOR |
| ListOfficeName: Florida Realty of Miami Corp | GarageSpaces: 2                            |
| UnitNumber: 4-40                             | ListAOR: Miami Association of REALTORS®    |
| MLS ID: A11672749                            |                                            |