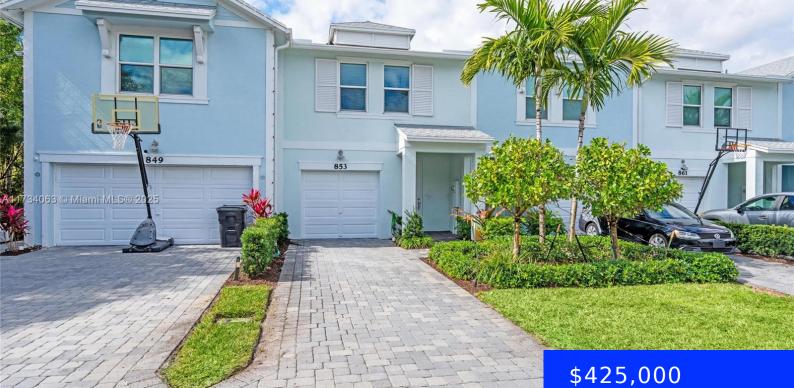

## 853 SEABRIGHT AVE, WEST PALM BEACH, FL, 33413

https://ritterproperties.com

This new 3-bedroom townhome, built in 2021, boasts a spacious floorplan designed for modern living. In addition to the three bedrooms, it features a versatile loft area that can be used as an office or playroom. The kitchen is a standout, complete with elegant quartz countertops, while the private patio space offers a perfect setting [...]

## Basics

| Date added: Added 2 days ago | Category: Townhouse                      |
|------------------------------|------------------------------------------|
| Type: Residential            | Status: Active                           |
| Bedrooms: 3 beds             | Bathrooms: 2 baths                       |
| Half baths: 1 half bath      | <b>Area: 1498</b> sq ft                  |
| Lot size, sq ft: 0 sq ft     | SubdivisionName: CATALINA TOWNHOMES PLAT |
| ListOfficeName: LoKation     | GarageSpaces: 1                          |
| View: None                   | ListAOR: Miami Association of REALTORS®  |
| EntryLevel: 1                | MLS ID: A11734063                        |

## **Building Details**

Cooling features: Central AirYear built: 2021NewConstructionYN: NoBuilding Name: Catalina TownhomesExterior material: CBS ConstructionHeating: CentralParking: 2 Or More SpacesFrance Statement Statemen