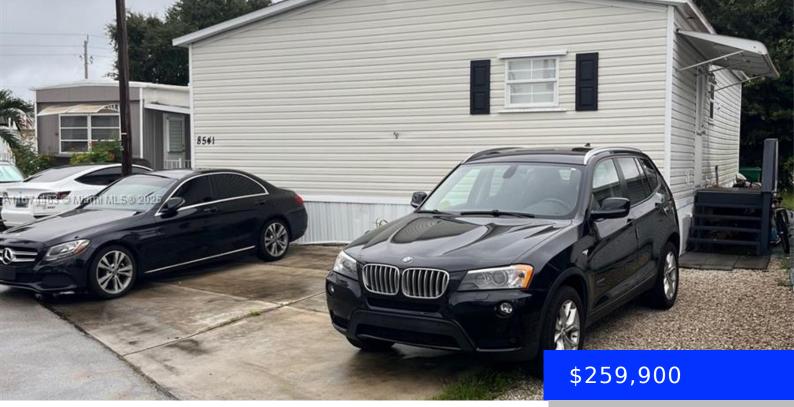

## 8541 15TH CT, DAVIE, FL, 33324

https://ritterproperties.com

Beautiful double wide 2010 3/2 home. Split bedroom plan an updated kitchen. This is a 55+ community.

- 2 hode
- 2 bath
- Residentia
- Mobile Home
- Active
- 1080 sq ft

## Basics

Date added: Added 2 months ago Type: Residential Bedrooms: 3 beds Area: 1080 sq ft SubdivisionName: PARK CITY SEC ONE View: None MLS ID: A11674463 Category: Mobile Home Status: Active Bathrooms: 2 baths Lot size, sq ft: 2730 sq ft ListOfficeName: United Real Estate Miami ListAOR: Miami Association of REALTORS®

## **Building Details**

Cooling features: Central Air ArchitecturalStyle: Detached, One Story, Manufactured Building Name: PARK CITY SEC ONE

**Roof:** Manufactured/Mobile Home **Parking:** Driveway Year built: 2010 NewConstructionYN: No