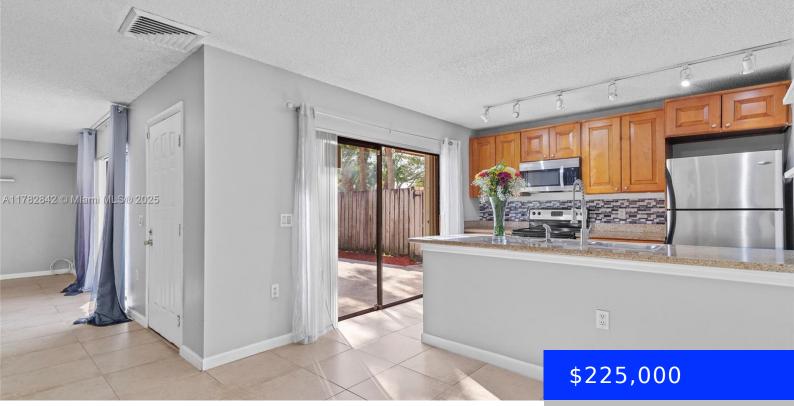

## 855 BLUE RIDGE CIR, WEST PALM BEACH, FL, 33409

https://ritterproperties.com

Welcome to this spacious townhome in Waterside Luxury
Townhomes. This 2 bed, 2.5 bath home offers 1,288 SF of lightfilled living with a private fenced patio. The kitchen features
stainless appliances and a breakfast bar. Both bedrooms include
ensuite baths and balconies. New Lennox AC install in 2023 with
10 year warranty. Hurricane shutters throughout [...]

## **Rooms**

| Room type      | Dimensions     | Area       | Length    | Width     |
|----------------|----------------|------------|-----------|-----------|
| PrimaryBedroom | 14'7" x 13'2"  | 192.013888 | 14.583333 | 13.166666 |
| Kitchen        | 10'10" x 8'8"  | 93.888888  | 10.833333 | 8.666666  |
| DiningArea     | 11'9 x 9'8"    | 113.583333 | 11.75     | 9.666666  |
| LivingRoom     | 20'2 x 13'2    | 265.527777 | 20.166666 | 13.166666 |
| PatioBalcony   | 22'5" x 16'4"  | 366.138888 | 22.416666 | 16.333333 |
| SecondBedroom  | 10'10" x 12'6" | 135.416666 | 10.833333 | 12.5      |

## **Amenities & Features**

Features: First Floor Entry, Storage, Walk-In See

Closet(s)

**Amenities:** Dishwasher, Disposal, Dryer, Electric

Range, Microwave, Refrigerator, Washer

**ExteriorFeatures:** West Of Us1