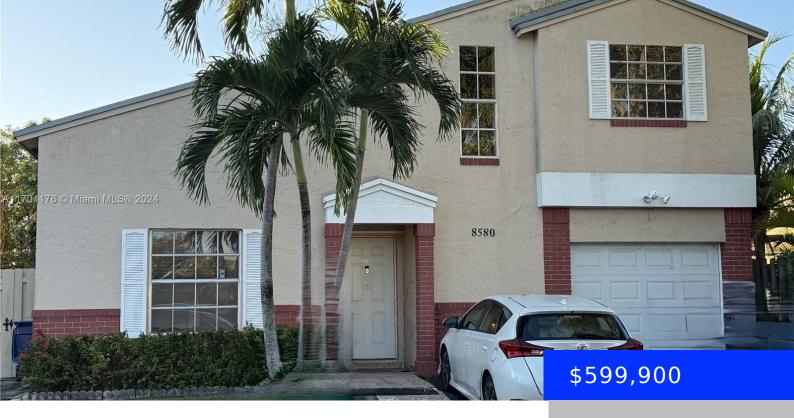

## 8580 193RD LN, HIALEAH, FL, 33015

https://ritterproperties.com

Charming Lakefront 3-Bedroom, 2-Bathroom Home in Avalon Subdivision Situated in the highly desirable Avalon subdivision, this beautiful two-story lakefront home offers an exceptional living experience with stunning water views, modern comforts, and a serene environment. Featuring 3 spacious bedrooms, and 2.5 bathrooms this home provides the perfect balance of relaxation and entertainment. Completely remodeled the [...]

- 3 beds
- 2 baths
- Residential
- Single Family Residence
- Active
- 1409 sq f

## Basics

| Date added: Added 4 weeks ago     | Category: Single Family Residence         |
|-----------------------------------|-------------------------------------------|
| Type: Residential                 | Status: Active                            |
| Bedrooms: 3 beds                  | Bathrooms: 2 baths                        |
| Half baths: 0 half baths          | <b>Area: 1409</b> sq ft                   |
| Lot size, sq ft: 3401 sq ft       | SubdivisionName: WESTBROOKE AT AVALON SEC |
| ListOfficeName: New America Homes | GarageSpaces: 1                           |
| View: Lake                        | ListAOR: Miami Association of REALTORS®   |
| MLS ID: A11701176                 |                                           |