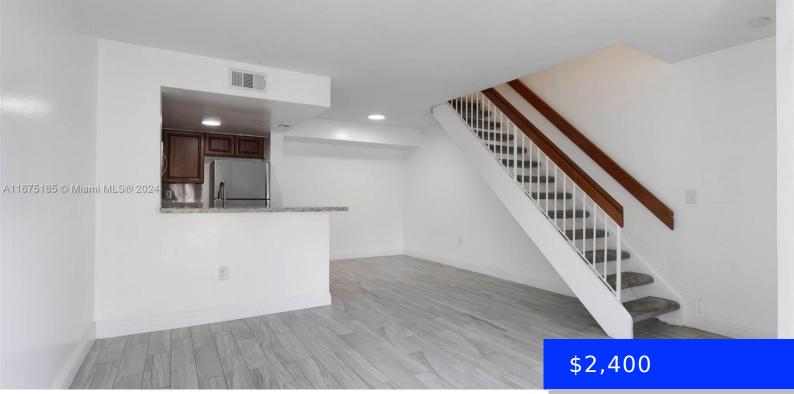

## 8580 6TH LN, MIAMI, FL, 33126

https://ritterproperties.com

Centrally located updated two bedroom two baths in the Fontainebleau area of Miami. Open-concept kitchen with stainless steel appliances throughout. Huge bedrooms with lots of closet space. Stackable washer and dryer in unit. The unit comes with one assigned parking space and a resident space. The property is minutes from major department stores Super Target, [...]

- 2 beds
- 2 baths
- Residential Lease
- Condominiur
- Pending
- 859 sq ft

## Basics

| Date added: Added 2 weeks ago           | Category: Condominium                       |
|-----------------------------------------|---------------------------------------------|
| Type: Residential Lease                 | Status: Pending                             |
| Bedrooms: 2 beds                        | Bathrooms: 2 baths                          |
| Half baths: 0 half baths                | <b>Area: 859</b> sq ft                      |
| Lot size, sq ft: 0 sq ft                | SubdivisionName: CORAL POINTE TOWNHOMES CO  |
| LeaseTerm: 1 Year With Renewal Option   | ListOfficeName: Keller Williams Miami Beach |
| GarageSpaces: 2                         | UnitNumber: 6-205                           |
| ListAOR: Miami Association of REALTORS® | EntryLevel: 2                               |
| MLS ID: A11675185                       |                                             |