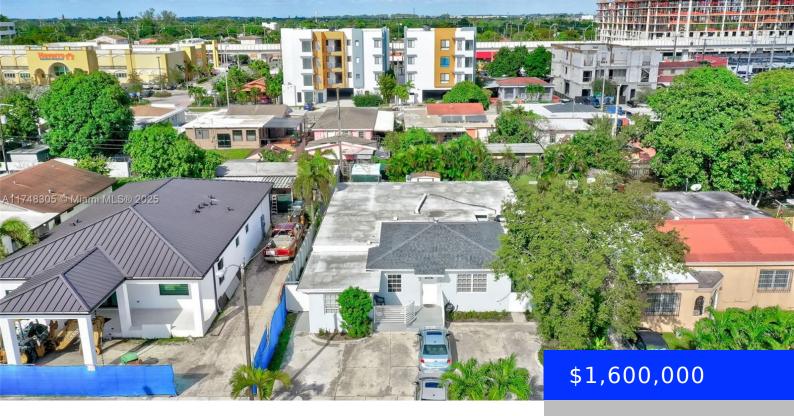

## 859 23RD ST, HIALEAH, FL, 33013

https://ritterproperties.com

Prime Development Opportunity in Booming East Hialeah! Invest in one of the fastest-growing areas in South Florida! This 8,280 sqft lot is perfectly positioned in East Hialeah, an area experiencing a surge in development and investor interest. Located within walking distance of the Tri-Rail station, this property offers unbeatable accessibility, making it a perfect choice [...]

## Basics

| Date added: Added 2 months ago                | Category: Single Family Residence            |
|-----------------------------------------------|----------------------------------------------|
| Type: Residential                             | Status: Active                               |
| Bedrooms: 3 beds                              | Bathrooms: 2 baths                           |
| Half baths: 0 half baths                      | <b>Area: 2032</b> sq ft                      |
| Lot size, sq ft: 8280 sq ft                   | SubdivisionName: HIALEAH 13TH ADDN AMD<br>PL |
| ListOfficeName: Prime Realty of South Florida | GarageSpaces: 4                              |
| View: None                                    | ListAOR: Miami Association of REALTORS®      |
| MLS ID: A11748305                             |                                              |