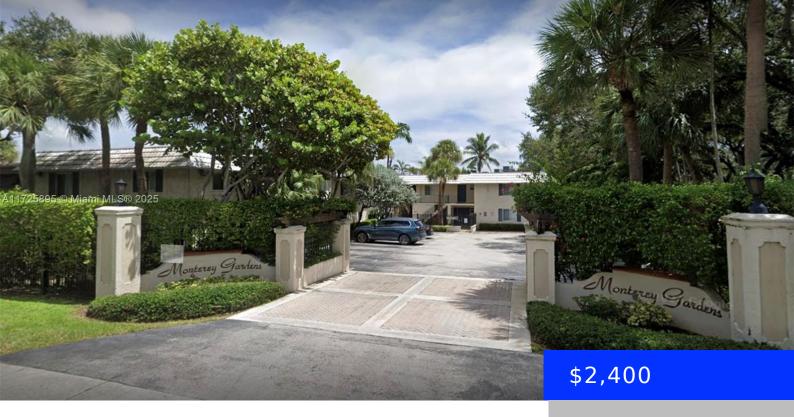

## 8617 68TH CT, PINECREST, FL, 33156

https://ritterproperties.com

Very Quiet Monterrey Gardens a gated community. 1st Floor corner unit with lots of light. Unit laminate wood floors remodeled with built in closets. Walking distance to Metro Rail and Dadeland Mall, Near Dadeland Station and CVS. 1/2 block from US1. Shops, South Miami and UM minutes away. Very Nice flooring.

## **Building Details**

Year built: 1968 NewConstructionYN: No

**Building Name: MONTEREY GARDENS OF PINEC** 