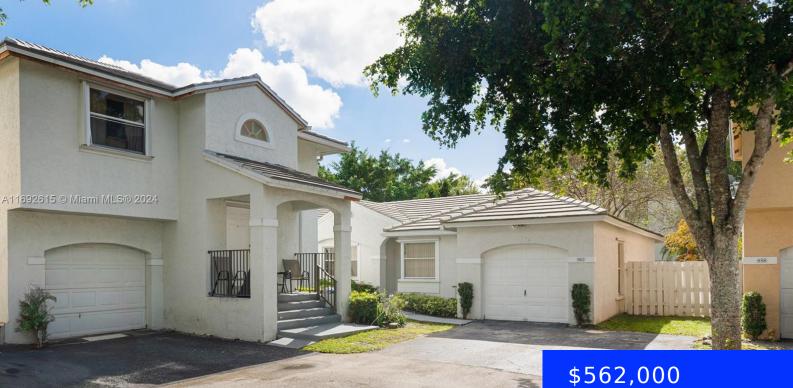

## 862 99TH AVE, PLANTATION, FL, 33324

https://ritterproperties.com

Beautiful large fully renovated 4 bedroom 2 bathroom house. 4th bedroom is a garage conversion (with storage space left). Open and bright living space. Stunning fully renovated property for sale in a prime location!. The property boasts a modern kitchen, generous natural lighting throughout. Ideally situated near major transportation routes, excellent schools, and multiple supermarkets, [...]

## Basics

| Date added: Added 4 weeks ago         | Category: Single Family Residence             |
|---------------------------------------|-----------------------------------------------|
| Type: Residential                     | Status: Active                                |
| Bedrooms: 4 beds                      | Bathrooms: 2 baths                            |
| <b>Area: 1460</b> sq ft               | Lot size, sq ft: 4154 sq ft                   |
| SubdivisionName: JACARANDA PARCEL 216 | ListOfficeName: Charles Rutenberg Realty Fort |
| View: Garden                          | ListAOR: Miami Association of REALTORS®       |
| MLS ID: A11692615                     |                                               |