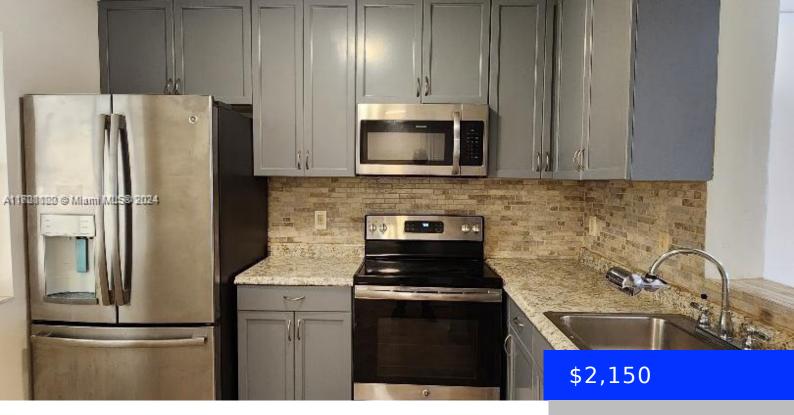

## **Amenities & Features**

Features: First Floor Entry

Security Features: Complex Fenced,

Gated with Guard

ExteriorFeatures: Open Balcony

Amenities: Dishwasher, Disposal, Dryer, Electric

Water Heater, Refrigerator, Washer