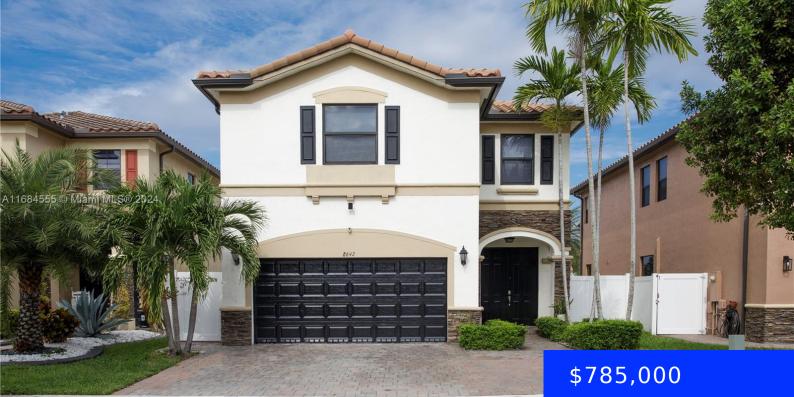

## 8642 33RD AVE, HIALEAH, FL, 33018

https://ritterproperties.com

Prestigious family 4 Bedroom 3.5 Bathroom 2 Story home with a spectacular lake view! Nestled within this prestigious gated community of Bellagio. This home offers a sanctuary of comfort and style. Impact windows throughout the home and green solar panels. Ultra Large Master Bedroom with grand master walk-in closet. Master bath with dual sinks and [...]

## Basics

Date added: Added 1 month ago Type: Residential Bedrooms: 4 beds Half baths: 1 half bath Lot size, sq ft: 4330 sq ft ListOfficeName: Douglas Elliman View: Lake, Water MLS ID: A11684555 Category: Single Family Residence Status: Active Bathrooms: 3 baths Area: 2622 sq ft SubdivisionName: BELLAGIO,Bellagio GarageSpaces: 2 ListAOR: Miami Association of REALTORS®

## **Building Details**

Cooling features: Ceiling Fan(s), Central Air ArchitecturalStyle: Attached, Two Story Building Name: BELLAGIO Heating: Central Year built: 2014 NewConstructionYN: No Roof: Barrel Roof Parking: Driveway, Guest