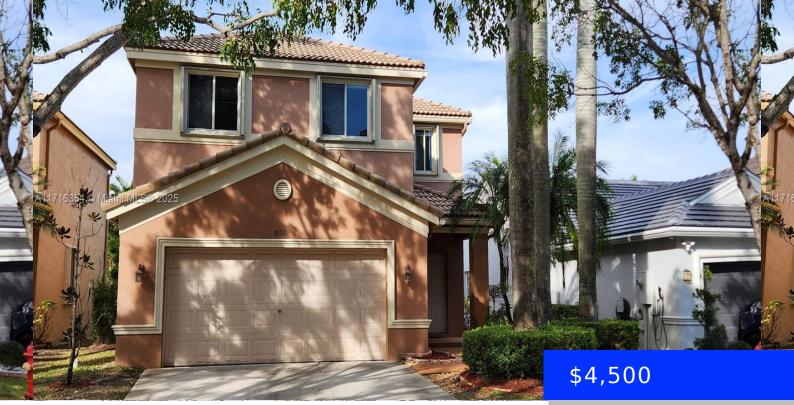

## **866 GOLDEN CANE DR, WESTON, FL, 33327** https://ritterproperties.com

Beautiful 4 bedroom / 2.5 bathroom lake-front home in the gated Savanna neighborhood. This home has a completely remodeled kitchen with new stainless steel appliances. No carpet, wood and tile floors throughout. Shutters in all windows. Gorgeous lake-front views, and a 2 car garage with a driveway for extra parking. This house is in the [...]

## Basics

| Date added: Added 4 days ago            | Category: Single Family Residence          |
|-----------------------------------------|--------------------------------------------|
| Type: Residential Lease                 | Status: Active                             |
| Bedrooms: 4 beds                        | Bathrooms: 2 baths                         |
| Half baths: 1 half bath                 | <b>Area: 2044</b> sq ft                    |
| Lot size, sq ft: 5104 sq ft             | SubdivisionName: SECTOR 2-PARCELS 12 13 14 |
| LeaseTerm: 1 Year With Renewal Option   | ListOfficeName: PG Florida Realty, LLC.    |
| GarageSpaces: 2                         | View: Lake                                 |
| ListAOR: Miami Association of REALTORS® | MLS ID: A11716354                          |