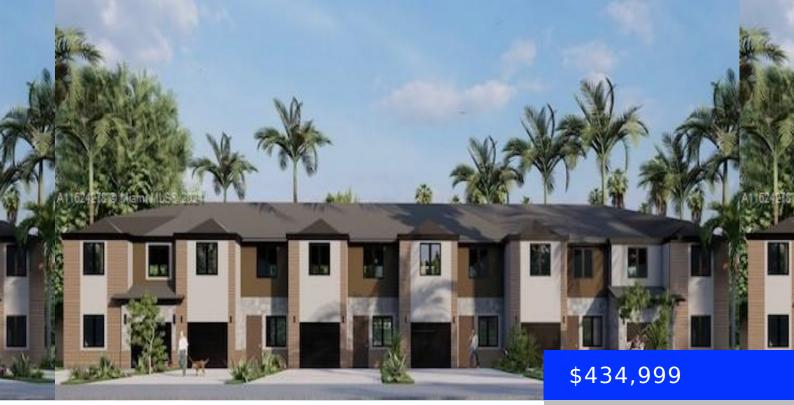

## 866 1ST ST, FLORIDA CITY, FL, 33034

https://ritterproperties.com

Introducing six brand new construction townhouses designed for those seeking unparalleled comfort and privacy. Nestled in a comfortable neighborhood, each home boasts new stainless steel appliances, Ring Doorbell, 75inch TV in the family room, upscale finishes, Hurricane Impact windows and Doors, NO Association Fees or CDD charges. Enjoy spacious interiors ideal for modern living, complemented [...]

## Basics

| Date added: Added 6 months ago           | Category: Townhouse                     |
|------------------------------------------|-----------------------------------------|
| Type: Residential                        | Status: Active                          |
| Bedrooms: 4 beds                         | Bathrooms: 2 baths                      |
| Half baths: 1 half bath                  | <b>Area: 2062</b> sq ft                 |
| Lot size, sq ft: 0 sq ft                 | SubdivisionName: PALM AVE HEIGHTS       |
| ListOfficeName: The Real Estate Firm Inc | GarageSpaces: 1                         |
| View: None                               | ListAOR: Miami Association of REALTORS® |
| EntryLevel: 1                            | MLS ID: A11624278                       |