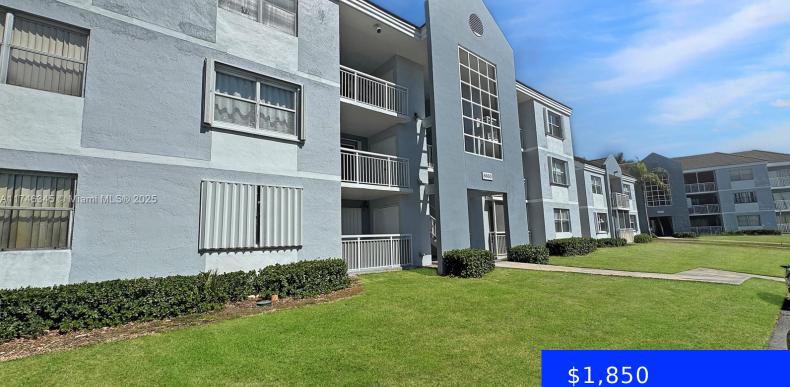

## 8660 212TH ST, CUTLER BAY, FL, 33189

https://ritterproperties.com

Welcome to this spacious 813 sq. ft. 1-bedroom, 1-bathroom condo located on the 3rd floor of the gated Le Club community in Cutler Bay. This unit offers privacy with no upstairs neighbors and is filled with natural light. The apartment features an in-unit washer and dryer, with water included in the rent. Enjoy access to [...]

## Basics

| Date added: Added 5 days ago          | Category: Condominium                       |
|---------------------------------------|---------------------------------------------|
| Type: Residential Lease               | Status: Active                              |
| Bedrooms: 1 bed                       | Bathrooms: 1 bath                           |
| Half baths: 0 half baths              | <b>Area: 813</b> sq ft                      |
| Lot size, sq ft: 0 sq ft              | SubdivisionName: LE CLUB AT OLD CUTLER CON  |
| LeaseTerm: 1 Year With Renewal Option | ListOfficeName: RE/MAX Consultants Realty 1 |
| UnitNumber: 306                       | ListAOR: Miami Association of REALTORS®     |
| EntryLevel: 3                         | MLS ID: A11746345                           |

## **Building Details**

| Cooling features: Central Air       | Year built: 1988                         |
|-------------------------------------|------------------------------------------|
| NewConstructionYN: No               | Building Name: LE CLUB AT OLD CUTLER CON |
| Exterior material: CBS Construction | Parking: 1 Space, Assigned, Guest        |