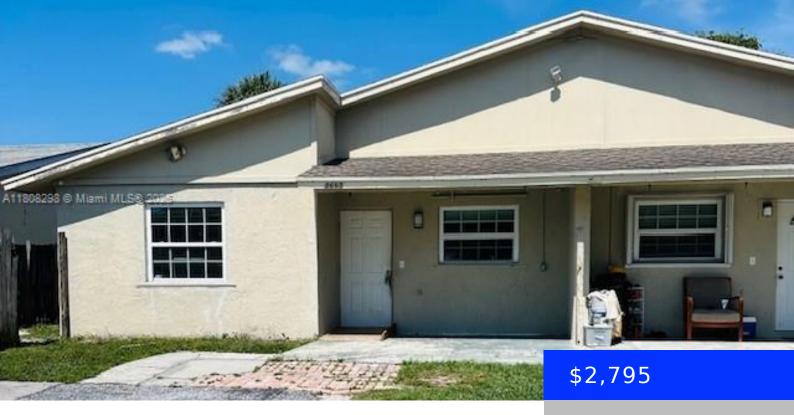

## **WEST PALM BEACH, FL, 33403**

https://ritterproperties.com

Fully renovated 3/2 Duplex, located close to Home Depot off of Northlake Blvd. All tile floors, new kitchen cabinets, new stainless steel kitchen appliances, quartz countertops. New renovated bathrooms. Washer/ Dryer. Property has fenced in backyard. Available June 1 First last, security required.

- 3 beds
- 2 haths
- Residential Lease
- Multi Family
- Active
- 1300 sq ft