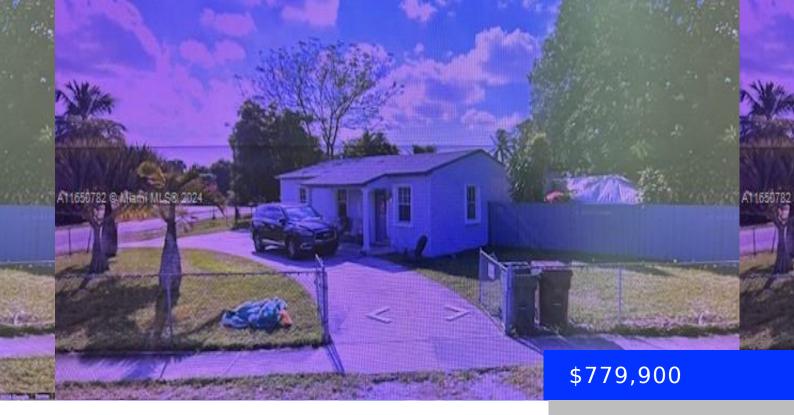

## 870 37TH ST, HIALEAH, FL, 33013

https://ritterproperties.com

Come take a look at this corner starter home with a huge lot, featuring a large area with 4 bed 2 bath a huge rear shed big enough for all your toys.

## **Basics**

Date added: Added 1 month ago

Type: Residential

Bedrooms: 4 beds

Half baths: 0 half baths

Lot size, sq ft: 9696 sq ft

**ListOfficeName:** Prime Realty of South Florida

**ListAOR:** Miami Association of REALTORS®

Category: Single Family Residence

**Status:** Active

Bathrooms: 3 baths

**Area: 1536** sq ft

SubdivisionName: LINDEN GARDENS

View: None

**MLS ID:** A11650782

## **Building Details**

Cooling features: Ceiling Fan(s), Central Air

ArchitecturalStyle: Detached, One Story

**Building Name: LINDEN GARDENS** 

**Heating:** Central, Electric

Year built: 1950

NewConstructionYN: No

Roof: Barrel Roof

Parking: Circular Driveway