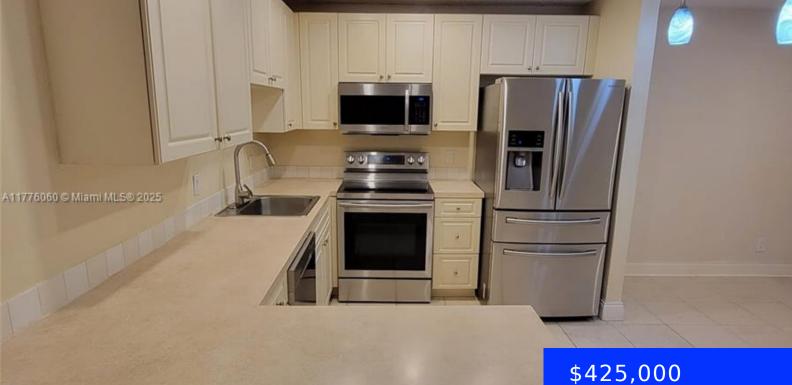

## 8700 40TH ST, CORAL SPRINGS, FL, 33065

https://ritterproperties.com

BEAUTIFUL CORNER UNIT TOWNHOME 3/2.5 with ATTACHED GARAGE. BACK SCREENED PATIO W/ PAVERS GREAT FOR ENTERTAINING, LOTS OF NATURAL LIGHT WITH A RECENTLY RENOVATED KITCHEN, BATHROOM AND MORE. GREAT NEIGHBORHOOD WALKING DISTANCE TO HOUSE OF WORSHIP.