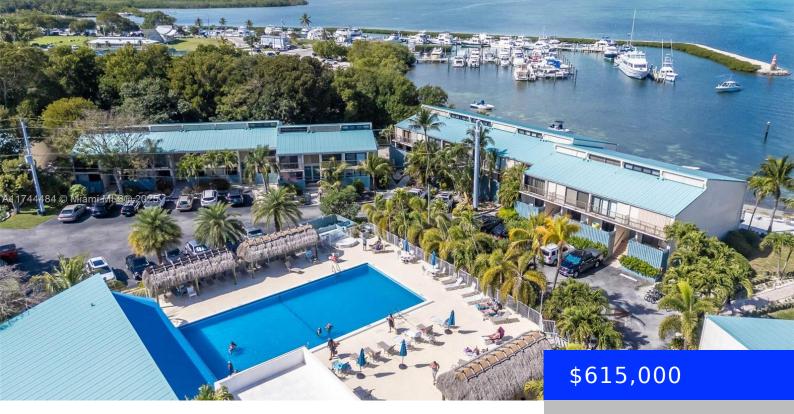

## 87200 OVERSEAS HWY, PLANTATION KEY, FL, 33036

https://ritterproperties.com

This is the best buy in Executive Bay in a prime location, close to the bay and pool. 2 full baths upstairs and a half downstairs. This unit is one of very few that has an open kitchen without the divider wall. Light, bright and spacious describes it best. Located in Islamorada next to Founders [...]

## Basics

- Date added: Added 2 months ago Type: Residential Bedrooms: 2 beds Half baths: 1 half bath Lot size, sq ft: 0 sq ft ListOfficeName: Lokation UnitNumber: F4 EntryLevel: 1
- Category: Condominium Status: Active Bathrooms: 2 baths Area: 1350 sq ft SubdivisionName: EXECUTIVE BAY CLUB View: None ListAOR: Miami Association of REALTORS® MLS ID: A11744484

## **Amenities & Features**

Features: First Floor EntrySecurAmenities: Dishwasher, Dryer, RefrigeratorExterWaterfront available: NoGaraAttachedGarageYN: NoCoolidPoolPrivateYN: NoFirer

Security Features: Complex Fenced ExteriorFeatures: Other, Tennis Court(s) GarageYN: No CoolingYN: Yes FireplaceYN: No