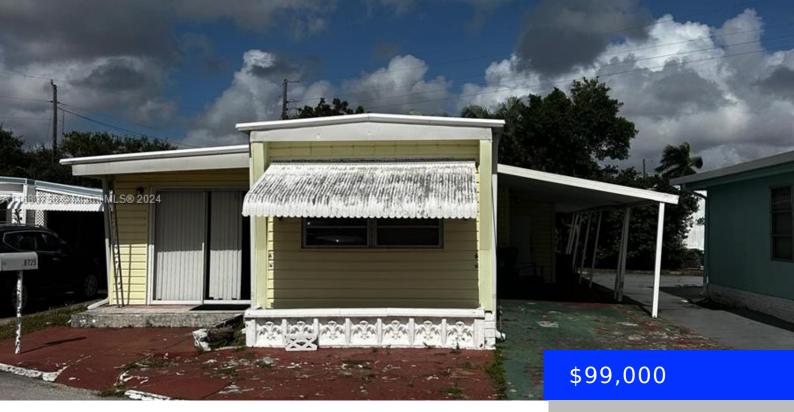

8725 16TH ST, DAVIE, FL, 33324

https://ritterproperties.com

SINGLE WIDE WITH CARPORT AND SHED WITH WASHER DRYER\* YOU OWN THE LAND. LOW MONTHLY HOA FEES OF \$77\* NEEDS TLC\* GREAT OPPORTUNITY.

- 3 beds
- 1 bath
- Residentia
- Mobile Home
- Active
- 672 sq ft

## Basics

Date added: Added 1 month ago Type: Residential Bedrooms: 3 beds Total rooms: 1 Lot size, sq ft: 2730 sq ft ListOfficeName: Serhant ListAOR: Miami Association of REALTORS®

Category: Mobile Home Status: Active Bathrooms: 1 bath Area: 672 sq ft SubdivisionName: PARK CITY SEC ONE View: None MLS ID: A11680756

## **Building Details**

Cooling features: Wall/Window Unit(s)Year built: 1964ArchitecturalStyle: Detached, OtherNewConstructionYN: NoBuilding Name: PARK CITY SEC ONEExterior material: Other, Pre-Fab ConstructionRoof: Metal Roof, ShingleHeating: Window/WallParking: Attached Carport, DrivewayFactor Metal Roof