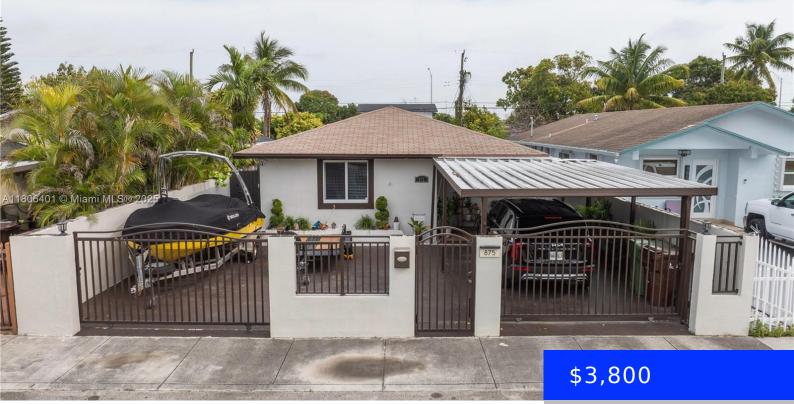

## 875 29TH ST, HIALEAH, FL, 33013

https://ritterproperties.com

Single Family Home for lease located in city of Hialeah near Tri Rail station and Metro Parc Hialeah. Property features 3 bedrooms 2 bathrooms updated kitchen and bathrooms.

**Category:** Single Family Residence Status: Active Bathrooms: 2 baths Area: 1494 sq ft SubdivisionName: HIALEAH 13TH ADDN AMD PL **UnitNumber:** 1

MLS ID: A11806401