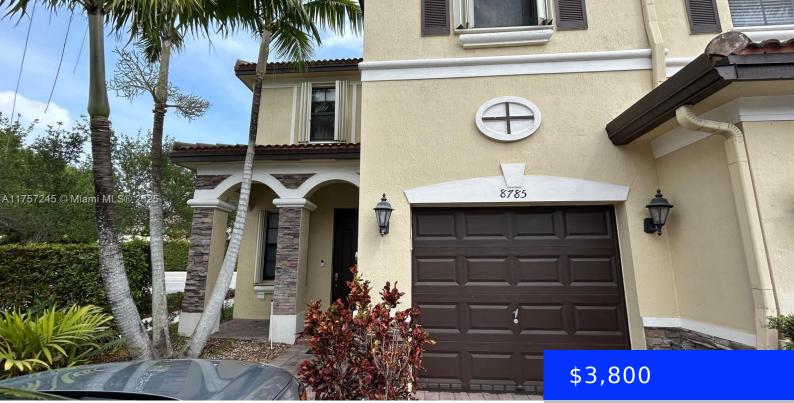

## 8785 116TH CT, DORAL, FL, 33178

https://ritterproperties.com

Comfortable townhouse is in a condo in the Doral area, with three bedrooms and 2 1/2 baths, ready to move in.

- 2 baths
- Residential Lease
- Townhouse
- Active
- 1610 sq ft

## Basics

| Date added: Added 2 months ago          | Category: Townhouse                                       |
|-----------------------------------------|-----------------------------------------------------------|
| Type: Residential Lease                 | Status: Active                                            |
| Bedrooms: 3 beds                        | Bathrooms: 2 baths                                        |
| Half baths: 1 half bath                 | Area: 1610 sq ft                                          |
| Lot size, sq ft: 1561 sq ft             | SubdivisionName: ST MORITZ ESTATES,ISLAND<br>AT DORAL III |
| LeaseTerm: 1 Year With Renewal Option   | ListOfficeName: InvesTeam Realty                          |
| GarageSpaces: 2                         | View: Other                                               |
| ListAOR: Miami Association of REALTORS® | MLS ID: A11757245                                         |

## **Building Details**

Cooling features: Central Air, Electric ArchitecturalStyle: First Floor Entry Building Name: ST MORITZ ESTATES Parking: 2 Spaces, Guest, No Rv/Boats, No Trucks/Trailers Year built: 2012 NewConstructionYN: No Heating: Central, Electric