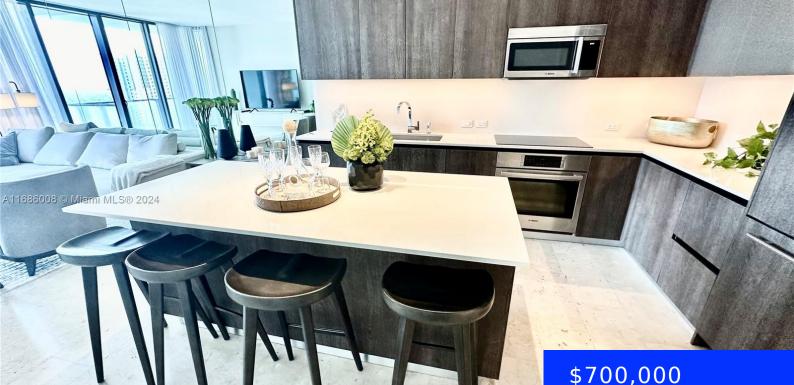

88 7TH ST, MIAMI, FL, 33130

https://ritterproperties.com

Welcome to Rise in Brickell Miami! A stunning architectural masterpiece by Arquitectonica located in the heart of Miami's most sought-after neighborhoods. This 1bd, 2ba (1 full, 1 half) is truly remarkable. This unit boast stunning city views and a spacious terrace. The primary bedroom offers a generously sized walk-in closet, a serene bathroom, a soaking [...]

## Basics

Date added: Added 1 month ago Type: Residential Bedrooms: 1 bed Half baths: 1 half bath Lot size, sq ft: 0 sq ft ListOfficeName: Keller Williams Realty International Lifestyles View: Canal, Other View, River ListAOR: Miami Association of REALTORS® MLS ID: A11686008 Category: Condominium Status: Active Bathrooms: 1 bath Area: 883 sq ft SubdivisionName: RISE CONDO GarageSpaces: 1

## **Amenities & Features**

| <b>Features:</b> Closet Cabinetry, Cooking Island, First Floor<br>Entry, Lobby          | Security Features: Card Entry, Lobby Secured |
|-----------------------------------------------------------------------------------------|----------------------------------------------|
| <b>Amenities:</b> Dishwasher, Dryer, Electric Range,<br>Microwave, Refrigerator, Washer | ExteriorFeatures: Open Balcony               |
| Waterfront available: No                                                                | GarageYN: Yes                                |
| AttachedGarageYN: No                                                                    | CoolingYN: Yes                               |
| PoolPrivateYN: No                                                                       | FireplaceYN: No                              |
|                                                                                         |                                              |