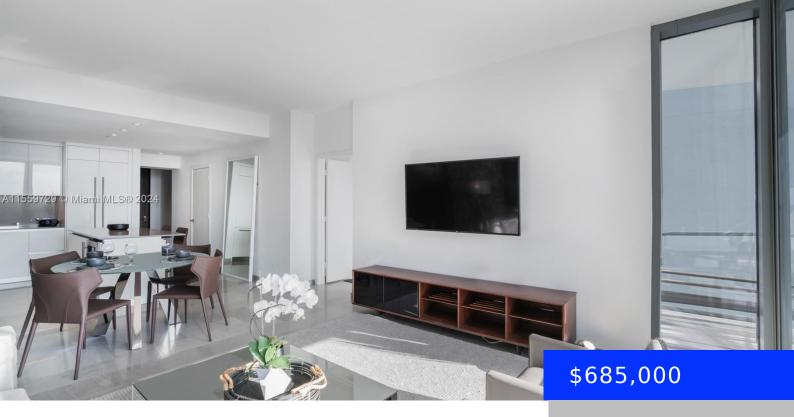

## 88 7TH ST, MIAMI, FL, 33130

https://ritterproperties.com

Rise at Brickell City Centre: live in the center of the action! Unit 2008 is a 1-bed / 1.5 bath condo with 883 SF of living space plus a large balcony, offering stunning west views of Brickell and sunsets. Unit is in MINT condition! Top-of-the-line white lacquer cabinetry, grey Quartz stone countertops w/ premium Bosch [...]

- 1 bed
- 1 bath
- Residential
- Condominium
- Active
- 883 sq ft

**MLS ID:** A11559729

Category: Condominium

**Status:** Active

Bathrooms: 1 bath

**Area: 883** sq ft

**SubdivisionName:** RISE CONDO

GarageSpaces: 1
UnitNumber: 2008

EntryLevel: 20