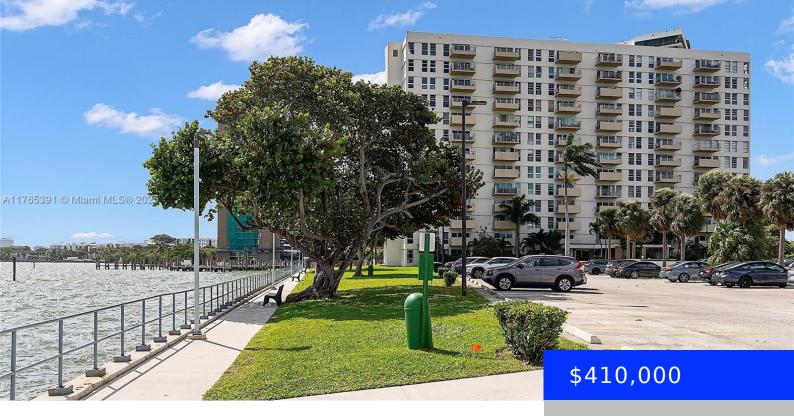

#### 880 69TH ST, MIAMI, FL, 33138

https://ritterproperties.com

Bright, light-filled 2-bed, 2-bath updated apt (1104sqft) with spectacular direct waterfront views in a picturesque garden setting. Situated in a well-run, gated community on a low floor overlooking a beautiful pool. Located on a vast waterfront area and is excellent for dog walking and exercise. Enjoy stunning sunsets as boats glide by, with layered views [...]

# **Building Details**

**Cooling features:** Central Air

**ArchitecturalStyle:** Corner Unit

**Building Name:** The Clipper

**Heating:** Central

Year built: 1965

**NewConstructionYN:** No

**Exterior material:** Concrete Block Construction