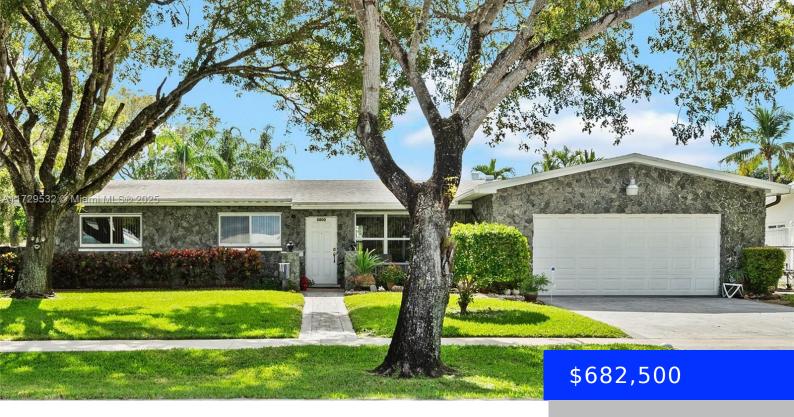

# 8800 PASADENA LAKES BLVD, PEMBROKE PINES, FL, 33024

https://ritterproperties.com

This spacious Pembroke model home is perfect for a large family and offers potential in-law quarters. Boasting 4 bedrooms and 2 bathrooms, this property features a screened-in pool, a 2-car garage, and sits on a generous corner lot of 9,963 sqft. The home is equipped with impact windows and doors for added protection. Each bedroom was [...]

- 4 beds
- 2 baths
- Residential
- Single Family Residence
- Active
- 2016 sq ft

#### **Basics**

Date added: Added 1 day ago

**Type:** Residential

Bedrooms: 4 beds

Half baths: 0 half baths

**Area: 2016** sq ft

SubdivisionName: PASADENA LAKES WEST

**GarageSpaces:** 2

**ListAOR:** Miami Association of REALTORS®

Category: Single Family Residence

**Status:** Active

Bathrooms: 2 baths

**Total rooms:** 4

Lot size, sq ft: 9963 sq ft

ListOfficeName: LPT Realty, LLC

View: Garden

## **Building Details**

Cooling features: Attic Fan, Central Air, Electric Year built: 1976

ArchitecturalStyle: Detached, One Story, Ranch NewConstructionYN: No

Building Name: PASADENA LAKES WEST Exterior material: CBS Construction, Slab

Construction, Stone

**Security Features:** Smoke Detector

Waterfront available: No

Roof: Shingle Heating: Electric

**Parking:** Driveway

WindowFeatures: Clear Impact Glass ExteriorFeatures: Fruit Trees

PoolFeatures: In Ground, Equipment Stays, Heated,

Screen Enclosure, Pool/Spa Combo

GarageYN: Yes AttachedGarageYN: Yes

CoolingYN: Yes PoolPrivateYN: No