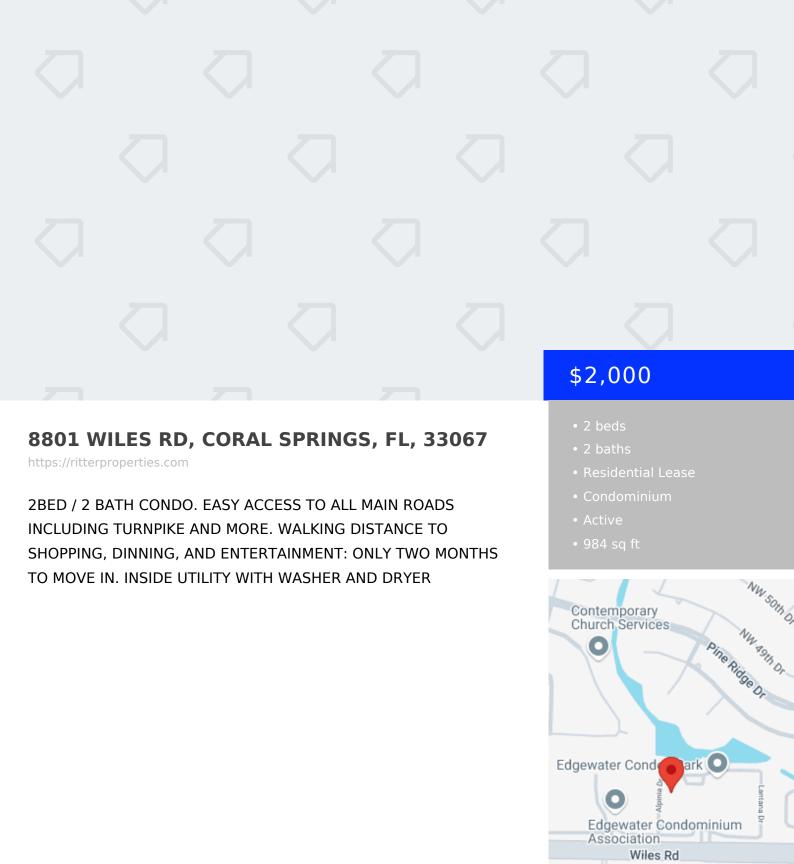

## Basics

Date added: Added 15 hours ago Type: Residential Lease Bedrooms: 2 beds Half baths: 0 half baths Lot size, sq ft: 0 sq ft LeaseTerm: 1 Year With Renewal Option UnitNumber: 305 MLS ID: A11722284 Category: Condominium Status: Active Bathrooms: 2 baths Area: 984 sq ft SubdivisionName: EDGEWATER CONDO ListOfficeName: CasaMagna Realty LLC ListAOR: Miami Association of REALTORS®