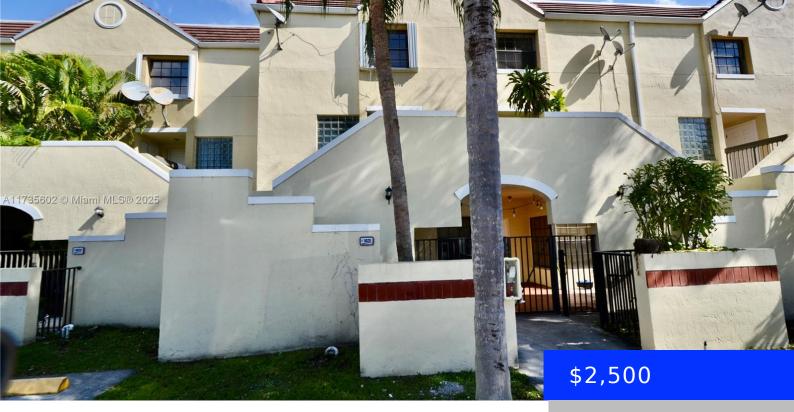

## 8826 130TH CT, MIAMI, FL, 33186

https://ritterproperties.com

Spacious larger model with 1,214 sq. ft., offering a townhouse feel. This unit features two bedrooms on the second floor, each with its own bathroom and walk-in closet. The master bedroom includes a loft that can be used as an office or den. The first level boasts wood floors, a tankless water heater, a brand-new [...]

- 2 beds
- 2 baths
- Residential Lease
- Condominium
- Active
- 1214 sq ft

## Basics

| Date added: Added 2 days ago          | Category: Condominium                    |
|---------------------------------------|------------------------------------------|
| Type: Residential Lease               | Status: Active                           |
| Bedrooms: 2 beds                      | Bathrooms: 2 baths                       |
| Half baths: 1 half bath               | <b>Area: 1214</b> sq ft                  |
| Lot size, sq ft: 0 sq ft              | SubdivisionName: ELAN AT CALUSA CONDO XV |
| LeaseTerm: 1 Year With Renewal Option | ListOfficeName: Coldwell Banker Realty   |
| UnitNumber: 209                       | ListAOR: Miami Association of REALTORS®  |
| EntryLevel: 2                         | MLS ID: A11735602                        |