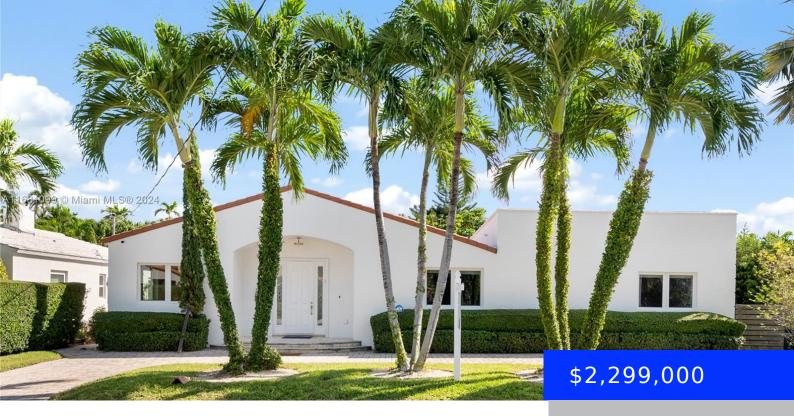

## 8851 DICKENS AVE, SURFSIDE, FL, 33154

https://ritterproperties.com

Located in the heart of Surfside, one of Miami's most sought-after neighborhoods, this exceptional home sits on an expansive 8,400 sq. ft. lot (a lot and a half) and features high ceilings and large hurricane-impact windows that fill the open layout with natural light. Perfect for both relaxation and entertaining, the home offers a spacious [...]

## **Basics**

Date added: Added 3 weeks ago

**Type:** Residential **Bedrooms: 4** beds

**Area: 2374** sq ft

SubdivisionName: NORMANDY BEACH 2ND

AMD PL

View: Garden

MLS ID: A11681099

## **Building Details**

**Cooling features:** Central Air **Year built:** 1935

ArchitecturalStyle: Detached, One Story NewConstructionYN: No

Building Name: NORMANDY BEACH 2ND AMD PL Exterior material: CBS Construction